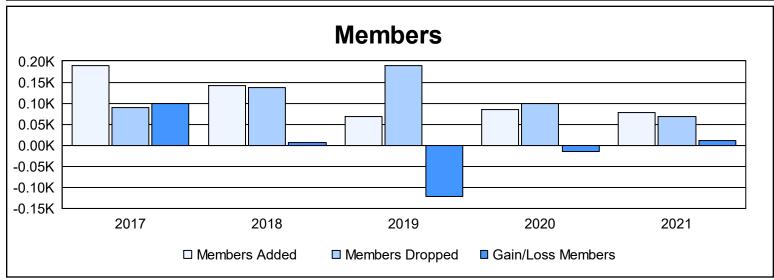

District 14 N As of June 2021 Cumulative

| Year      | New<br>Clubs | Dropped<br>Clubs | Gain/<br>Loss<br>Clubs | New<br>Members | Charter<br>Members | Reinstate<br>Members | Transfer<br>Members | Total<br>Member<br>Added | Total<br>Members<br>Dropped | Gain/<br>Loss<br>Members |
|-----------|--------------|------------------|------------------------|----------------|--------------------|----------------------|---------------------|--------------------------|-----------------------------|--------------------------|
| 2016-2017 | 2            | 0                | 2                      | 111            | 77                 | 0                    | 1                   | 189                      | 89                          | 100                      |
| 2017-2018 | 2            | 0                | 2                      | 89             | 42                 | 4                    | 7                   | 142                      | 136                         | 6                        |
| 2018-2019 | 0            | 4                | -4                     | 56             | 0                  | 3                    | 8                   | 67                       | 189                         | -122                     |
| 2019-2020 | 0            | 0                | 0                      | 63             | 0                  | 4                    | 18                  | 85                       | 99                          | -14                      |
| 2020-2021 | 0            | 0                | 0                      | 71             | 0                  | 2                    | 5                   | 78                       | 68                          | 10                       |
| Average   | 1            | 1                | 0                      | 78             | 24                 | 3                    | 8                   | 112                      | 116                         | -4                       |