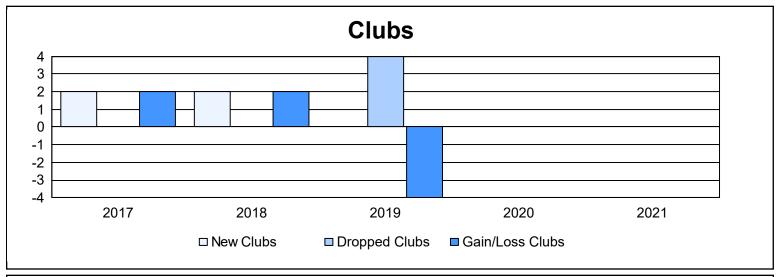

District 14 N As of June 2021 Cumulative

| Year      | New<br>Clubs | Dropped<br>Clubs | Gain/<br>Loss<br>Clubs | New<br>Members | Charter<br>Members | Reinstate<br>Members | Transfer<br>Members | Total<br>Member<br>Added | Total<br>Members<br>Dropped | Gain/<br>Loss<br>Members |
|-----------|--------------|------------------|------------------------|----------------|--------------------|----------------------|---------------------|--------------------------|-----------------------------|--------------------------|
| 2016-2017 | 2            | 0                | 2                      | 111            | 77                 | 0                    | 1                   | 189                      | 89                          | 100                      |
| 2017-2018 | 2            | 0                | 2                      | 89             | 42                 | 4                    | 7                   | 142                      | 136                         | 6                        |
| 2018-2019 | 0            | 4                | -4                     | 56             | 0                  | 3                    | 8                   | 67                       | 189                         | -122                     |
| 2019-2020 | 0            | 0                | 0                      | 63             | 0                  | 4                    | 18                  | 85                       | 99                          | -14                      |
| 2020-2021 | 0            | 0                | 0                      | 71             | 0                  | 2                    | 5                   | 78                       | 68                          | 10                       |
| Average   | 1            | 1                | 0                      | 78             | 24                 | 3                    | 8                   | 112                      | 116                         | -4                       |